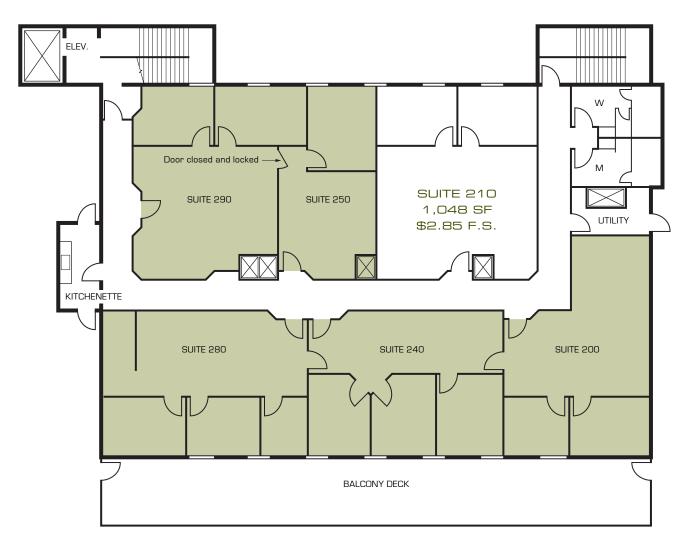

# SARATOGA OFFICE SPACE

1,048 RENTABLE SF

# For Lease

• Suite 210: 1,048 rentable square feet

1821 SARATOGA AVENUE