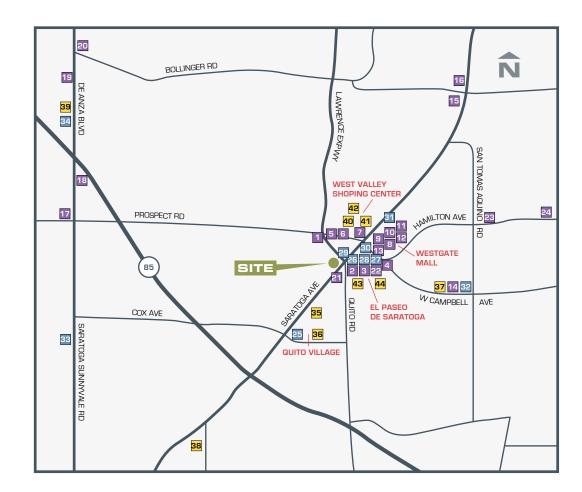

PROSPECT RD

PROSPECT RD

GUITTO RD

GUITTO RD

COX AVE

For more information, contact:

Byron Renfro: 408-955-1402

Lic #01324378

### Restaurants

- 1 1 Mc Donald's
- 2 Mimi's Cafe
- 3 Rubio's Fresh Mexican Grill
- 4 Red Robin Gourmet Burgers
- 5 Frankie Johnnie & Luigi Too
- 6 Jack In The Box
- 7 Chipotle Mexican Grill
- 8 Sushi Boat Restaurant
- 9 Fresh Choice Restaurant
- 10 Johnny Rockets
- 11 Willow Street Pizza
- 12 Chevys Mexican Restaurant
- 13 Home Town Buffet
- 14 Capers
- 15 Ringer Hut
- 16 Burger King
- 17 Kikusushi Japanese Restaurant
- 18 Original Pancake House
- 19 Plumed Horse
- 20 Carrows Restaurant
- 21 Pappa John's Pizza
- 22 Pete's Coffee & Tea
- 23 Chalateco Restaurant
- 24 Shine Yun

### Financial Institutions

- 25 Bank of the West
- 26 US Bank
- 27 Citibank
- 28 HSBC Bank
- 29 Chase
- 30 Wells Fargo Bank
- 31 Union Bank
- 32 Santa Clara County Federal CU
- 33 Comerica Bank
- 34 First Commercial Bank USA

#### Services

- 35 Primary Plus Infant-Preschool
- 36 24 Hour Fitness
- 37 Right Stuff Health Clubs
- 38 US Post Office
- 39 Cupertino Chevron Car Wash
- 40 Trader Joe's
- 41 BevMo!
- 42 CVS
- 43 Lucky Pharmacy
- 44 AMC Theatres